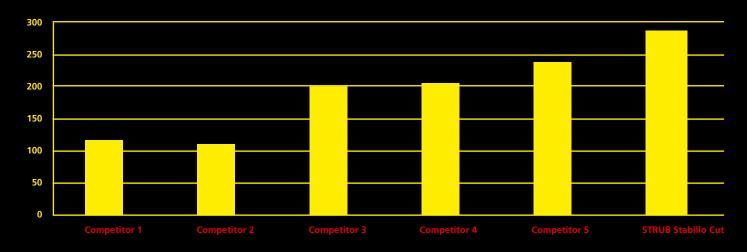

# **Extended Stability due to Better Quality**

Surface pressure in  $kg/cm^2$  at p = 1500 g

5% Emulsion