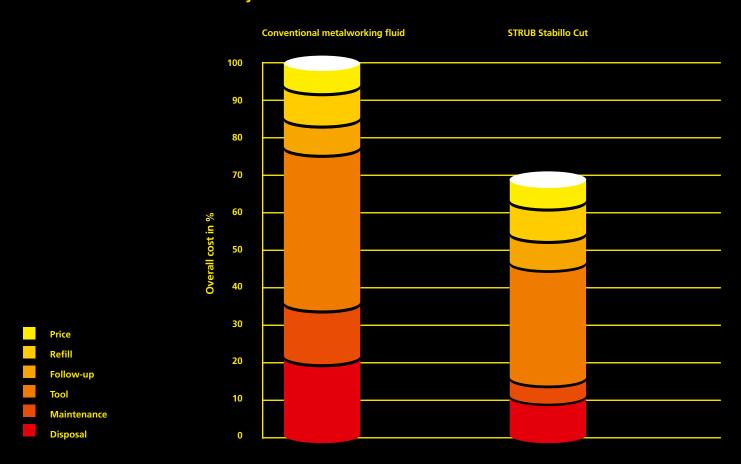

(Neodymium-Iron-Boron alloys). |

pH-value 5%: 9.2 | Refractometer factor: 3.25

| STRUB Stabillo Grind 11 EP | Universally suitable for all grinding operations like surface, round, centerless grinding and disc-grinding       |
|----------------------------|-------------------------------------------------------------------------------------------------------------------|
|                            | of all materials, as well as for non-ferrous heavy metals also. It contains additional extreme pressure qualities |
|                            | for even more performance.                                                                                        |

pH-value 5%: 9.2 | Refractometer factor: 3.38



# COST EFFECTIVENESS



# Better Economic Efficiency due to Lower Overall Costs



# Better Surface Finish due to Optimized Additive Quality

Conventional metalworking fluid



Strub Stabillo Cut



# Longer Tool Life due to More Performance

Conventional metalworking fluid

**STRUB Stabillo Cut** 



(+ 25% more output in the same time period)

# **Extended Stability due to Better Quality**

Surface pressure in  $kg/cm^2$  at p = 1500 g



5% Emulsion

# STRUB + CO AG

### Discover the World of Strub Lube

Since 1921, the name Strub has stood for quality, ecology and innovation in all areas of tribology. The basis of our success has been the principle of making use of our 90 years of tradition and experience in implementing innovative ideas. We aim to achieve high performance, reliability and environmentally-friendly solutions for our clients worldwide.

Our tradition